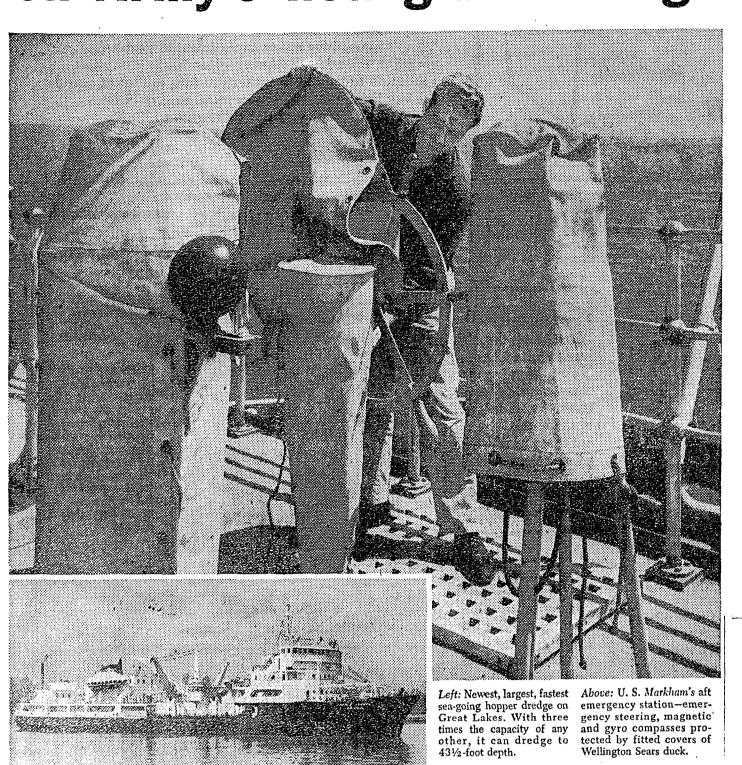

# Fabric protects equipment on Army's new giant dredge

With the opening of the Saint Lawrence Seaway, new deepdraft vessels servicing Great Lakes shippers created a demand for increased harbor depths. The U.S. Army Corps of Engineers added the U.S. Markham to the fleet of hopper dredges maintaining the harbors of Lakes Erie and Ontario.

Wellington Sears cotton ducks were the choice of The Foster Company of New Orleans for fabricating covers to protect the deck equipment and small boats of this ultra-

modern vessel. Specially treated for water-tightness and mildew-resistance, they safeguard vital equipment against the severest effects of weather.

In both synthetics and cottons, Wellington Sears has a long and varied history of engineering industrial fabrics to specific jobs. Why not take advantage of this experience? Write for technical assistance-and our free illustrated booklet, "Protective Cover Fabrics," Dept. A-10.