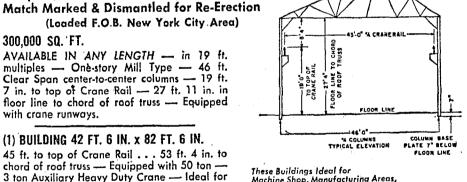

### IMMEDIATELY AVAILABLE! Modern Industrial Steel Buildings

FOR SALE ... FOR RE-ERECTION! Maspeth, N.Y. (New York City)-750,000 Sq. Ft.

(Loaded F.O.B. New York City Area) AVAILABLE IN ANY LENGTH - in 19 ft. multiples - One-story Mill Type - 46 ft. Clear Span center-to-center columns - 19 ft. 7 in. to top of Crane Rail - 27 ft. 11 in. in

floor line to chord of roof truss - Equipped (1) BUILDING 42 FT. 6 IN. x 82 FT. 6 IN. 45 ft. to top of Crane Rail . . . 53 ft. 4 in. to chord of roof truss - Equipped with 50 ton -

3 ton Auxiliary Heavy Duty Crane - Ideal for Electric Furnace or Heavy Duty Erection Shop.

These Buildings Ideal for Machine Shop, Manufacturing Areas, Efficient Warehousing, Assembly Shop, etc.

(17) NORTHERN ENGINEERING

OVERHEAD TRAVELING CRANES High Speed for Heavy Duty Services

ALL OFFERED AT CONSIDERABLE SAVINGS! (DIAGRAMS FURNISHED FOR ALL STRUCTURES, MATCH MARKED AND READY FOR RE-ERECTION)